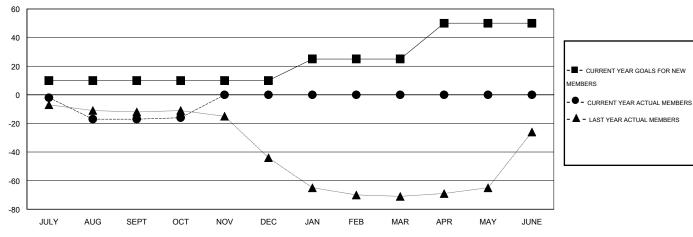

## GOALS AND ACTUAL MEMBERS CUMULATIVE

| DROPPED CLUBS: 1  DROPPED MEMBERS |         | 6 CLUBS OF 57 ADDED 1 OR MORE NEW MEMBERS | GENDER DISTRIBUTION           MALE         641 (60.41%)           FEMALE         420 (39.59%) |  |    |
|-----------------------------------|---------|-------------------------------------------|-----------------------------------------------------------------------------------------------|--|----|
| DECEASED CLUB CANCELLED           | 1<br>15 | CLICK HERE FOR HEALTH ASSESSMENT DATA     | FAMILY UNIT MEMBERS                                                                           |  | 48 |
| OTHER                             | 8       |                                           | HEAD OF HOUSEHOLD                                                                             |  | 24 |
| TOTAL                             | 24      |                                           | NON-HEAD OF HOUSEHOLD                                                                         |  | 24 |